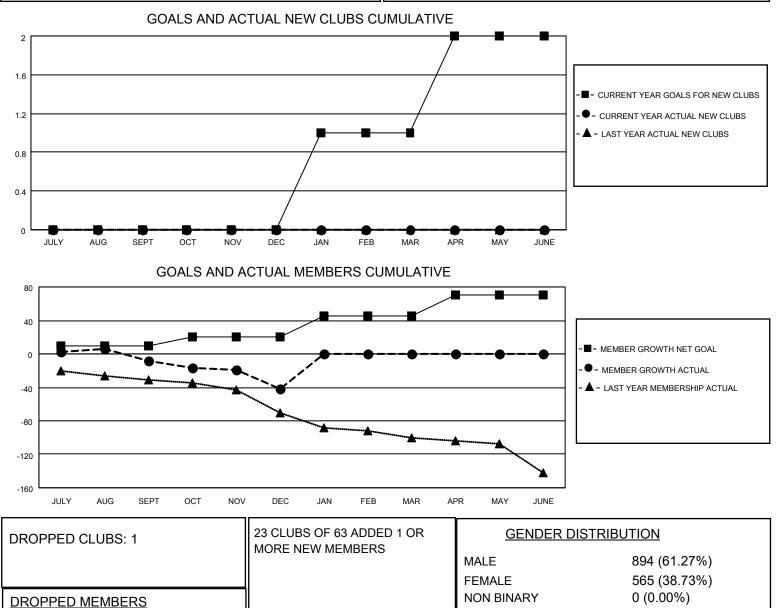

## LOCATION TEXAS

District 2 A2

Results as of: 12/31/2021

| Clubs                 |               |           |               | Members               |                         |                         |                                                    |
|-----------------------|---------------|-----------|---------------|-----------------------|-------------------------|-------------------------|----------------------------------------------------|
| RESULTS FOR 2021-2022 |               |           |               | RESULTS FOR 2021-2022 |                         |                         |                                                    |
| QUARTER               | NEW CLUB GOAL | NEW CLUBS | DROPPED CLUBS | QUARTER               | IBER GROWTH NET<br>GOAL | MEMBER GROWTH<br>ACTUAL | DROPPED<br>MEMBERS ACTUAL<br>(including transfers) |
| JULY/AUG/SEPT         | 0             | 0         | 0             | JULY/AUG/SEPT         | 10                      | 36                      | 38                                                 |
| OCT/NOV/DEC           | 0             | 0         | 1             | OCT/NOV/DEC           | 10                      | 20                      | 52                                                 |
| JAN/FEB/MAR           | 1             | 0         | 0             | JAN/FEB/MAR           | 25                      | 0                       | 0                                                  |
| APR/MAY/JUNE          | 1             | 0         | 0             | APR/MAY/JUNE          | 25                      | 0                       | 0                                                  |